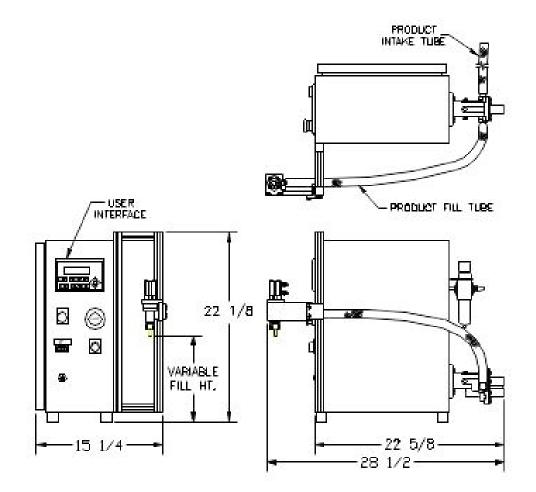

#### **Dimensions & Weight:**

- Length 28.5" (724mm)
- Width 15.25" (387.35mm)
- Height 22.125" (562mm)
- Weight 85lbs (39kgs)