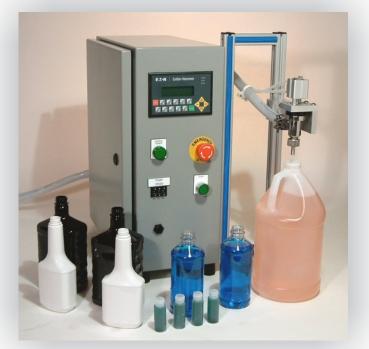

## **Tabletop Single Head Pump Fillers**

APACKS FRT-1000-AP Tabletop Single Head Pump Filler is designed for versatility while offering an economical, user friendly and high quality solution to satisfy low volume production needs.

The FRT-1000-AP offers rugged, portable and compact construction as well as a user friendly PLC Controls with touch screen HMI and tool-less fill height adjustment, plus many more standard features. Options are available for even more fexibility.

#### **Standard Features:**

- Stainless steel Gear Pump with variable speed motor
- PLC Controls with touch screen HMI
- Foot Pedal
- Bottom-close Nozzles
- PVC Hose, good to 140 F degrees
- Tool-less fill height adjustment
- Plug-in Operation (120VAC/60Hz)