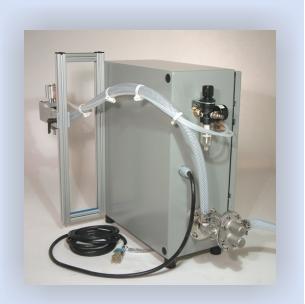

#### **Standard Features:**

- Stainless steel Gear Pump with variable speed motor
- PLC Controls with touch screen HMI
- Foot Pedal
- Bottom-close Nozzles
- PVC Hose, good to 140 F degrees
- Tool-less fill height adjustment
- Plug-in Operation (120VAC/60Hz)

### **OPTIONS**

- Air-operated Ball Valve
- Product Supply Pump
- Lobe pumps for large particulate filling
- Special nozzles
- Custom applications
- Special electrical requirements
- Sanitary, hazardous, flammable and corrosive environment construction